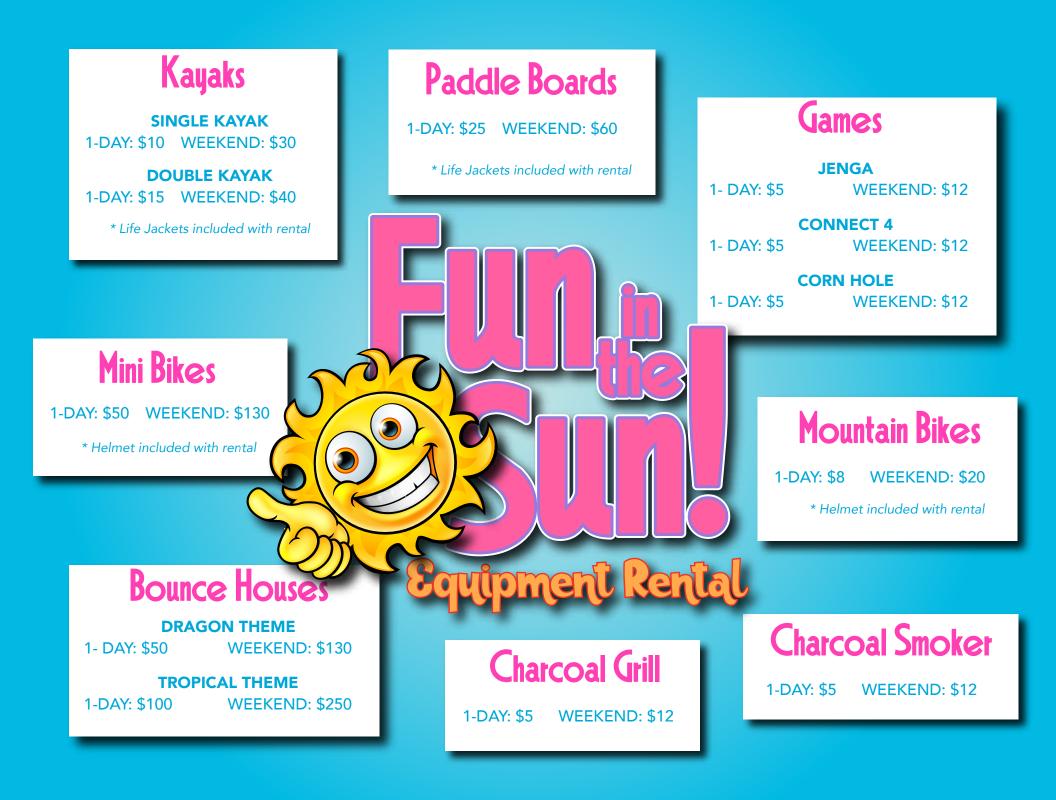

## Storage Rates

INDOOR BOAT STORAGE \$50 per month

**OUTDOOR STORAGE** Active Duty \$15 per month

> UP TO 30 FEET \$30 per month

30 - 45 FEET \$35 per month One vehicle per space any extra items will be \$10.00 extra (if it fits in the same spot)

> **STORAGE SHEDS (12x12)** \$55 per month

> COVERED SHEDS (10x40) \$70 per month

## **STORAGE CAGES**

6x6 \$25 per month 8x8 \$30 per month 10x8 \$35 per month 10x10 \$40 per month 10x12 \$45 per month









DESERT BREEZE TRAVEL CAMP Outdoor Rec Equipment Rentals Monday-Friday 0830 - 1630

> 301 C. St. Bldg. S6 Yuma, AZ. 85365

(928) 328-2244/3989 (office) (928) 328-3580 (Fax)