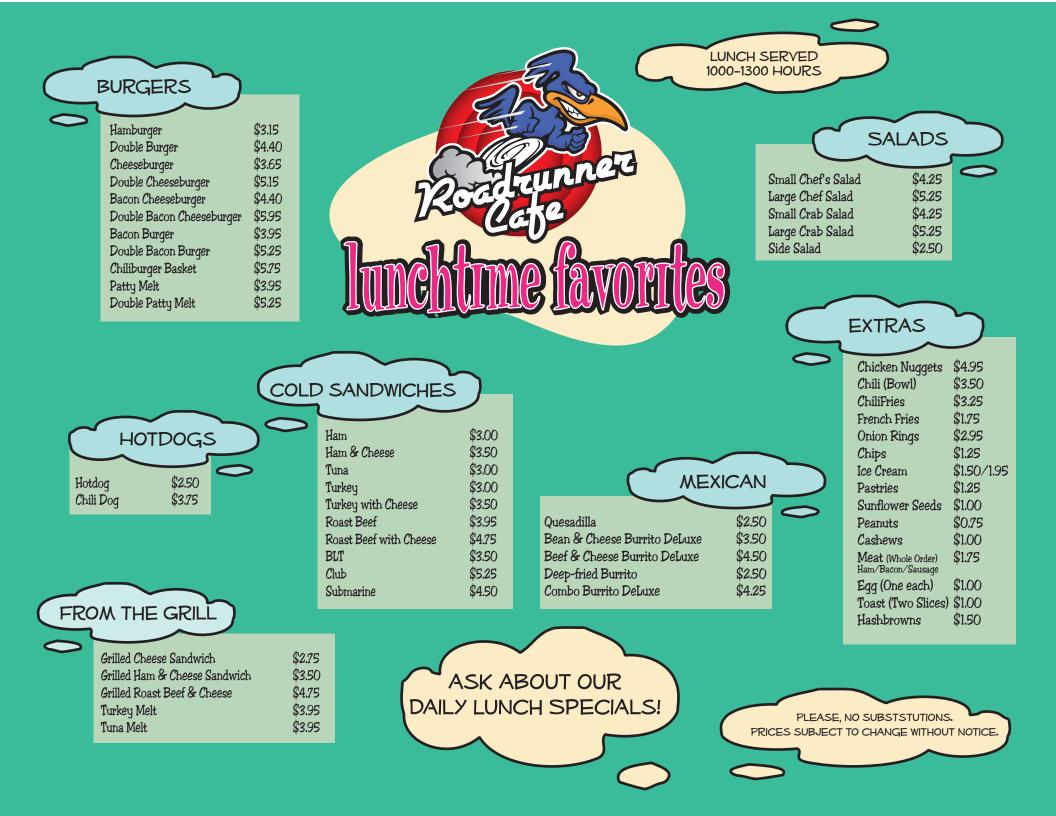

LUNCH 1000-1300

IN A HURRY? CALL IN YOUR ORDER 328-7500

MAY INCREASE YOUR RISK OF FOOD-BORNE ILLNESS.