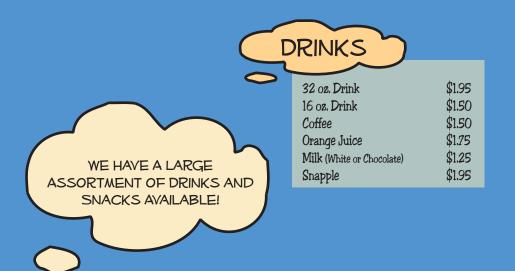

| Breakfast Burrito      | \$3.85 | Egg, Meat & Cheese Sandwich \$3.15 |        |
|------------------------|--------|------------------------------------|--------|
| Breakfast (Full)       | \$4.75 | French Toast                       | \$3.25 |
| Omelet - Cheese        | \$3.50 | Harold Sandwich                    | \$3.95 |
| Omelet - Meat          | \$3.95 | Hash Browns                        | \$1.35 |
| Omelet - Meat & Cheese | \$4.50 | Bagel                              | \$1.95 |
| Breakfast Taco         | \$2.40 | Pancakes (Full)                    | \$3.25 |
| Egg Sandwich           | \$2.15 | Pancakes (Short)                   | \$2.50 |
| Egg & Cheese Sandwich  | \$2.65 | Pancakes (Lone)                    | \$1.50 |

LUNCH 1000-1300





IN A HURRY? CALL IN YOUR ORDER 328-7500



MAY INCREASE YOUR RISK OF FOOD-BORNE ILLNESS.